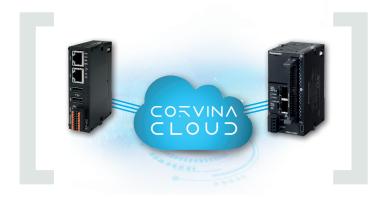

## "CORVINA" Remote maintenance & Monitoring Solution

is a safe, Open VPN and SSL-based solution that allows remote administration of industrial plants and equipment. Corvina serves as a platform which makes it easy for you to administer your IIoT business

## The FP-I4C is is the connector to cloud solutions and databases.

- > OPC-UA as client and server
- > Supports OpenVPN/Cloud service/MQTT
- > Connectivity to SQL databases
- > Cloud service connection for maintenance
- > WYSIWYG editor for web pages
- > Retrofit: Existing systems to 14.0