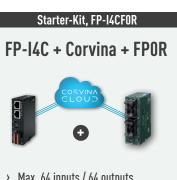

The starter kit contains an FP-I4C, the Corvina license and the corresponding PLC

- > Ethernet/IP
- High processing speed of 10ns per basic instruction
- > 16 inputs / 10 outputs (transistor)

- Max. 64 inputs / 64 outputs (transistor)or 54 output relay
- Max. 24 analog inputs / 12 analog outputs
- > Program memory: 16k to 32k steps