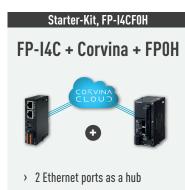

The starter kit contains an FP-I4C, the Corvina license and the corresponding PLC

- > Ethernet/IP
- High processing speed of 10ns per basic instruction
- > 16 inputs / 10 outputs (transistor)

- Max. 64 inputs / 64 outputs (transistor)or 54 output relay
- Max. 24 analog inputs / 12 analog outputs
- > Program memory: 16k to 32k steps

- for everything in IoT that requires remote operation, assistance and alarms. The FP-I4C gives you full insight into all IoT devices with real-time status alerts and early warnings.
- > 2 Ethernet ports to operate in different networks or as switch
- > RS232 and a second isolated RS232/RS485 interface
- > 2 USB ports for communication and for USB memory sticks
- > Maintenance free Real Time Clock
- > 2.4GB internal memory for user data